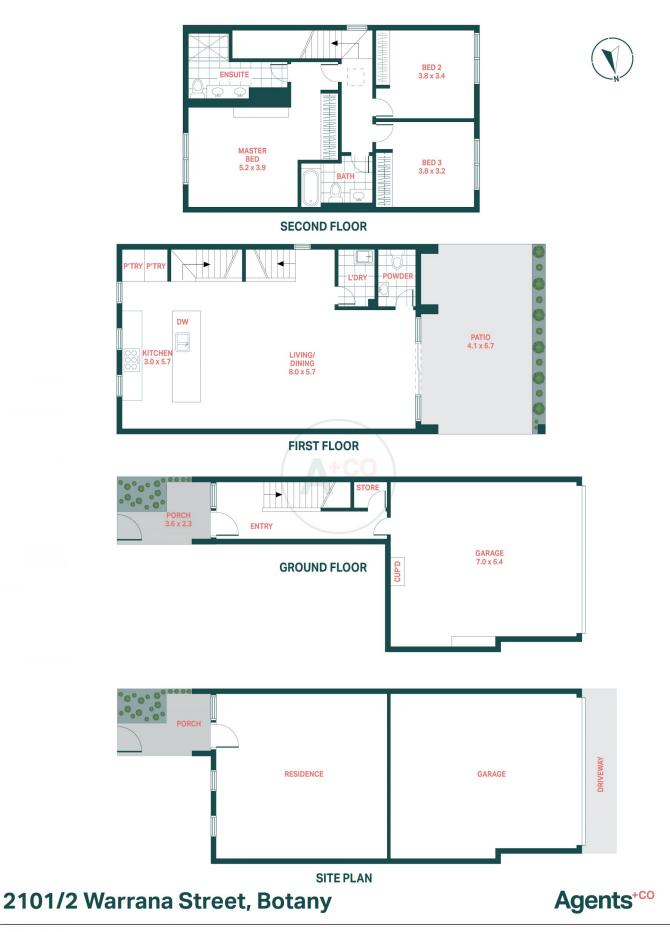

## 2101/2 Warrana Street Botany NSW

\*Motivated vendor Ready to meet the market

Located in one of Sydney's fastest growing urban village hotspots lies this uniquely crafted three bedroom terrace with large stunning leafy courtyard. Set over three levels, this home features stylish and intelligent design, enhancing natural light and providing fantastic liveability. A stunning family location which is in close proximity to shops, village cafes, public transport, schools, universities, beaches and Sydney CBD.

- + Great Strata Complex
- + Renowned Developer
- + Low Strata Rates
- + Positioned at the end of the terrace row
- + Spacious open-plan living and dining

Price : For Sale

View : https://www.agentsandco.com.au/sale/nsw/easte rn-suburbs/botany/residential/townhouse/793298