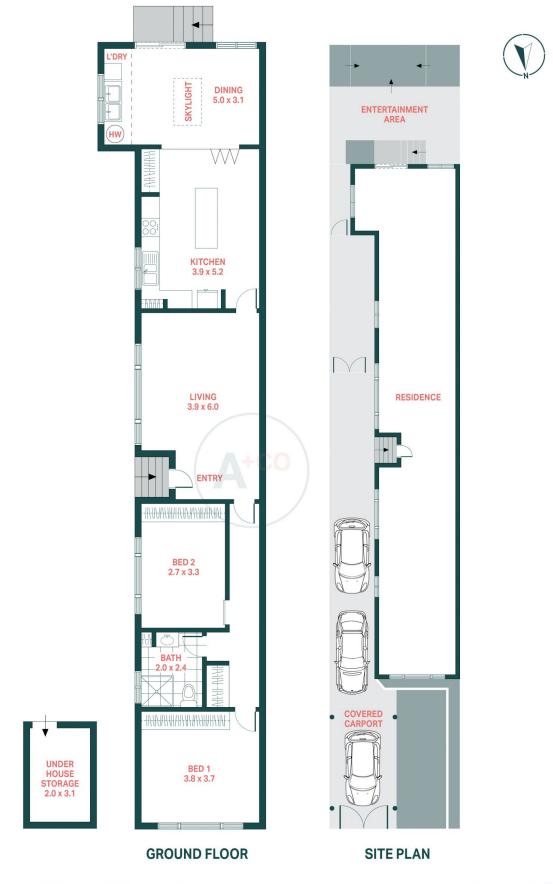

## 5 Eastmore Place, Maroubra

Scale in metres.

Indicative only. All information contained herein is obtained from sources we believe to be accurate. We cannot guarantee it's accuracy. Interested persons should make and on their own enquires.