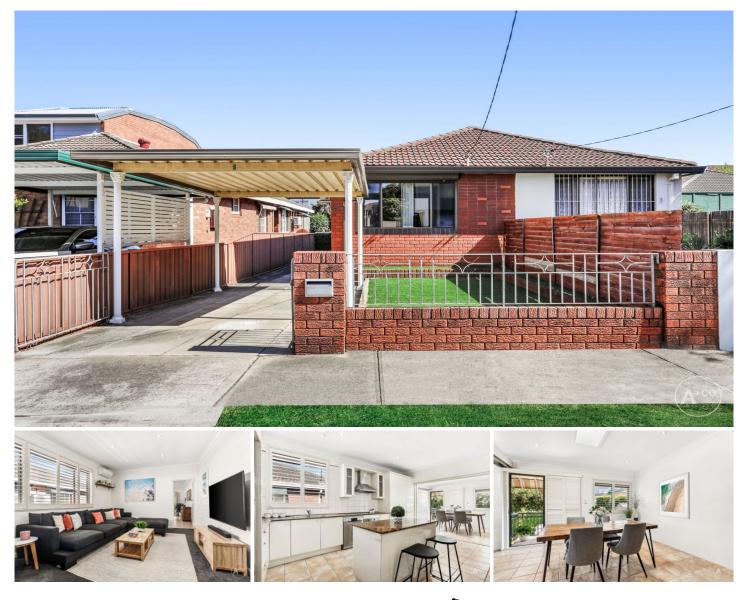

## **5 Eastmore Place Maroubra NSW**

Nestled in a tranquil enclave within Maroubra, this delightful two-bedroom semi enjoys a serene ambiance and a secluded, sun-drenched aspect, making it a true hidden gem. DA Approved to convert the home into a four bedroom + study with an additional level (plans available on request). With its original charm intact, the property exudes a timeless elegance, boasting well-proportioned rooms and a spacious layout that encompasses a front yard, carport, lengthy side driveway, and rear yard/courtyard.

Just moments away from Snape Park and Eastgardens, and a short drive to the golden sands of Maroubra Beach, this residence presents an exceptional opportunity in a highly sought-after neighborhood. Welcoming you with a sunny front garden and a convenient carport, a private side