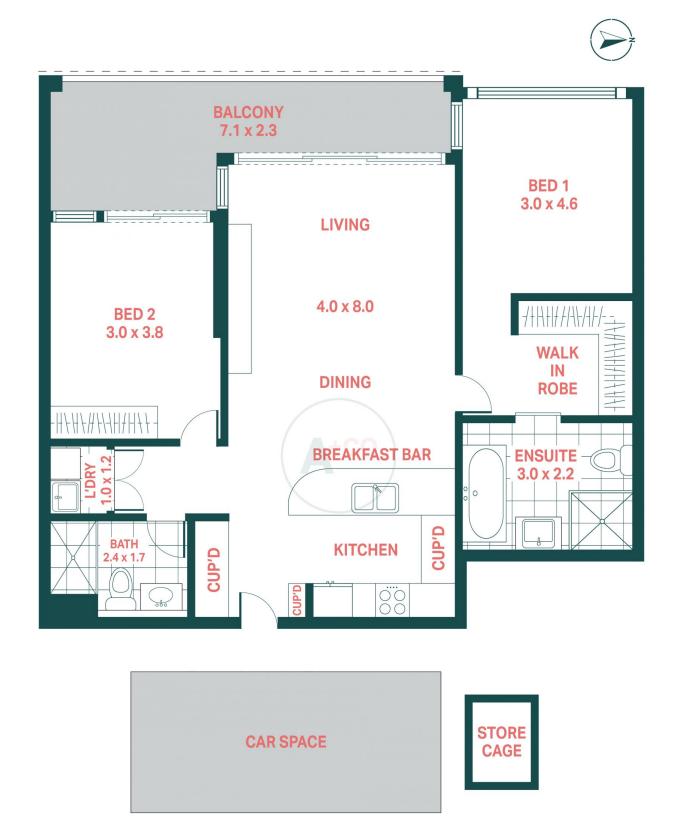

## 2007/28 Zetland Avenue Zetland NSW

Soaring 20 storeys high, The Frederick offers an unparalleled vantage point to behold the mesmerizing city skyline, gladesville bridge and the serene park life below. Residents are treated to a host of premium amenities, including access to a state-of-the-art gym, a convenient business center, and an exclusive sky lounge perfect for entertaining or simply unwinding amidst the clouds. Convenience is key at The Frederick, with Woolworths just 300 meters away and Green Square Train Station in close proximity, providing a quick 3-minute commute to the heart of the city (Central Station). Additionally, residents are a stone's throw away from the Green Square Library and only 650 meters from the Gunyama Park Aquatic and Recreation Centre, offering endless opportunities for leisure and recreation. Nestled amidst the picturesque Drying Green parkland, The Frederick enjoys an ideal