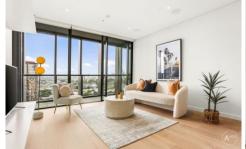

## 2007/28 Zetland Avenue Zetland NSW

Soaring 20 storeys high, The Frederick offers an unparalleled vantage point to behold the mesmerizing city skyline, gladesville bridge and the serene park life below. Residents are treated to a host of premium amenities, including access to a state-of-the-art gym, a convenient business center, and an exclusive sky lounge perfect for entertaining or simply unwinding amidst the clouds. Convenience is key at The Frederick, with Woolworths just 300 meters away and Green Square Train Station in close proximity, providing a quick 3-minute commute to the heart of the city (Central Station). Additionally, residents are a stone's throw away from the Green Square Library and only 650 meters from the Gunyama Park Aquatic and Recreation Centre, offering endless opportunities for leisure and recreation. Nestled amidst the picturesque Drying Green parkland, The Frederick enjoys an ideal