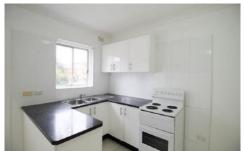

## Property Features Include:

- Two spacious and light-filled bedrooms
- Beautiful lush garden views
- Renovated kitchen with electric cook top and oven, stainless steel sink and plenty of storage
- Original bathroom with separate bath and shower