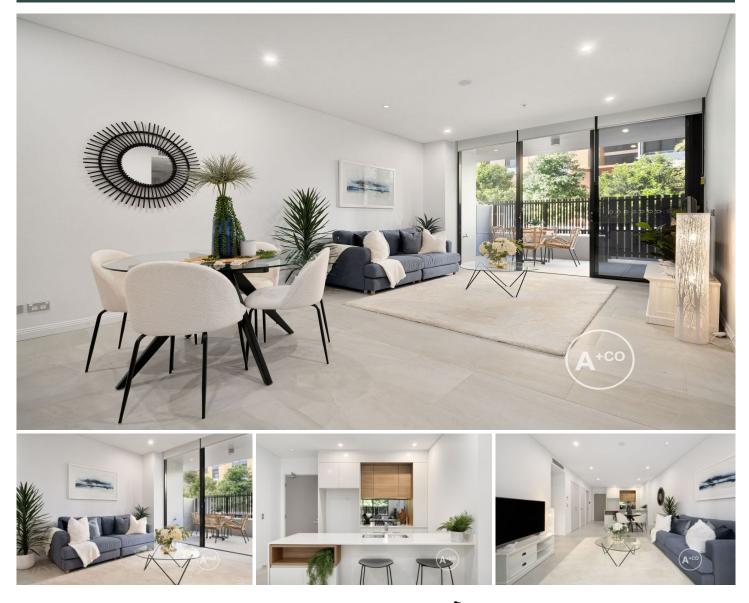

## 10/3 Finch Drive Eastgardens NSW

Rendering wide open interiors with a sleek, modern finish, this stunning and private ground floor apartment achieves a combination of exceptional comfort and a versatile floorplan all within a high profile, urban village with resort style facilities and an array of amenities at your doorstep. Spanning 142sqm on title, this modern-chic villa style apartment features high end finishes, three separate storage areas and generous open plan living zones opening onto courtyard with private access. Enjoy a lifestyle of easy convenience in a high-growth eastern suburbs location within easy reach of Maroubra and Coogee Beaches and footsteps to world-class shopping and dining with excellent transport links to the airport and city.

+ Large, bright and private, 142sqm on title

2 🍋 2 🚔 2 🚘

- Price : UNDER CONTRACT
- Land Size : 142 sqm View : https://ww

: https://www.agentsandco.com.au/sale/nsw/ eastern-suburbs/eastgardens/residential/ap artment/7942702