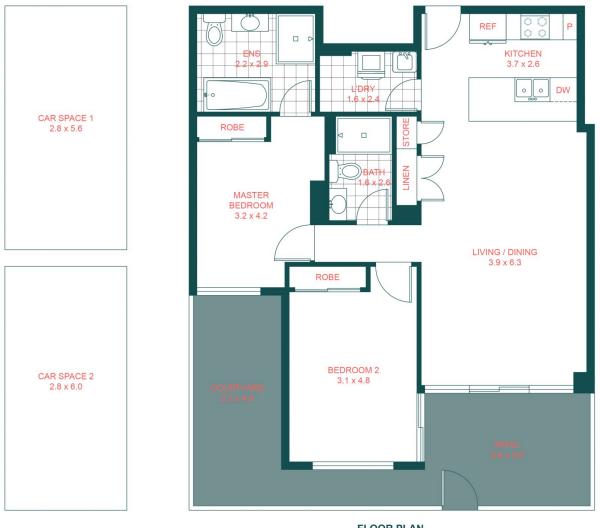

Clay Chigwidden 02 9314 2100

FLOOR PLAN

## G10/3 Finch Drive, Eastgardens

CAGE 1.1 x 2.2

Scale in metres.

Indicative only. All information contained herein is obtained from sources we believe to be accurate. We cannot guarantee it;s accuracy. Interested persons should make and on their own enquires.