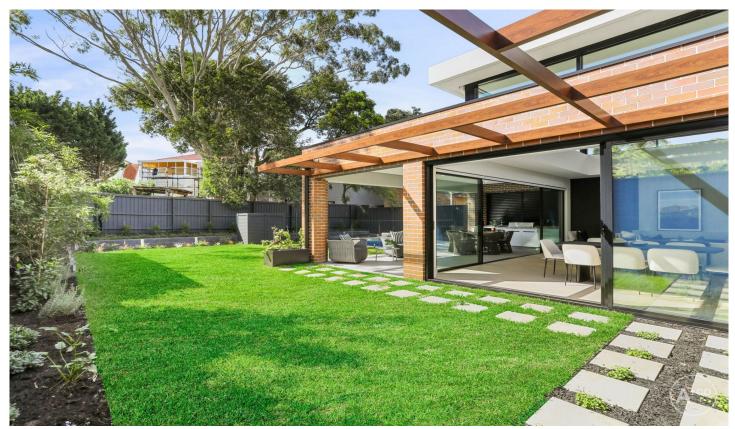

## 75 Samuel Terry Avenue Kensington NSW

Showcasing grand designer luxury, this spacious five bedroom residence is a masterpiece of space and light, on a 692sqm parcel, offering superb indoor/outdoor living in a highly sought-after location. Exuding tranquillity and contemporary style, the home displays stunning finishes and premium inclusions, while channelling an abundance of natural light throughout the interiors. Recently completed, a meticulous renovation and extension have further elevated its allure, with only the finest materials and highest quality craftsmanship employed, ensuring unparalleled sophistication and enduring elegance.

Created with entertaining in mind, the free flowing layout transitions seamlessly onto a superb skylit terrace with a full barbecue kitchen, overlooking the swimming pool and lush gardens. Providing easy access to shops and parks