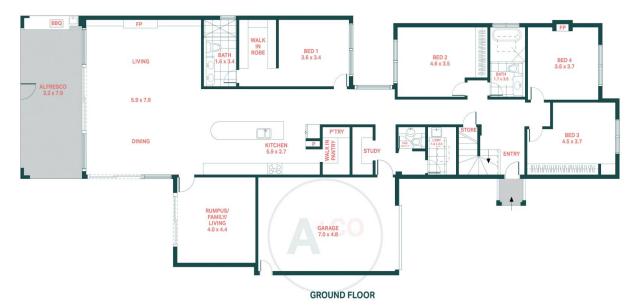

## 75 Samuel Terry Avenue Kensington NSW

Showcasing grand designer luxury, this spacious five bedroom residence is a masterpiece of space and light, on a 692sqm parcel, offering superb indoor/outdoor living in a highly sought-after location. Exuding tranquillity and contemporary style, the home displays stunning finishes and premium inclusions, while channelling an abundance of natural light throughout the interiors. Recently completed, a meticulous renovation and extension have further elevated its allure, with only the finest materials and highest quality craftsmanship employed, ensuring unparalleled sophistication and enduring elegance.

Created with entertaining in mind, the free flowing layout transitions seamlessly onto a superb skylit terrace with a full barbecue kitchen, overlooking the swimming pool and lush gardens. Providing easy access to shops and parks

5 **2** 3 **3** 

Price : For Sale Land Size : 692 sqm

View : https://www.agentsandco.com.au/sale/nsw/

eastern-suburbs/kensington/residential/hous

e/7943034

Nick Papas 02 9314 2100

Natalie Vega 02 9314 2100

FIRST FLOOR