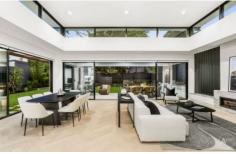

## 75 Samuel Terry Avenue Kensington NSW

Showcasing grand designer luxury, this spacious five bedroom residence is a masterpiece of space and light, on a 692sqm parcel, offering superb indoor/outdoor living in a highly sought-after location. Exuding tranquillity and contemporary style, the home displays stunning finishes and premium inclusions, while channelling an abundance of natural light throughout the interiors. Recently completed, a meticulous renovation and extension have further elevated its allure, with only the finest materials and highest quality craftsmanship employed, ensuring unparalleled sophistication and enduring elegance.

Created with entertaining in mind, the free flowing layout transitions seamlessly onto a superb skylit terrace with a full barbecue kitchen, overlooking the swimming pool and lush gardens. Providing easy access to shops and parks