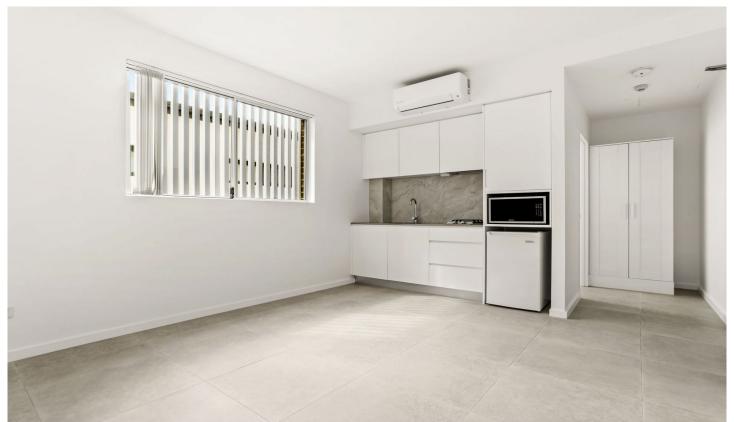

Each studio features high-quality finishes and modern appliances, including sleek kitchenettes with stone benchtops, gas two burner cooktop, microwave, bar fridge, split system aircon and ample storage space. The sleek and stylish bathrooms feature premium fixtures and fittings, making them the perfect place to unwind after a long day.