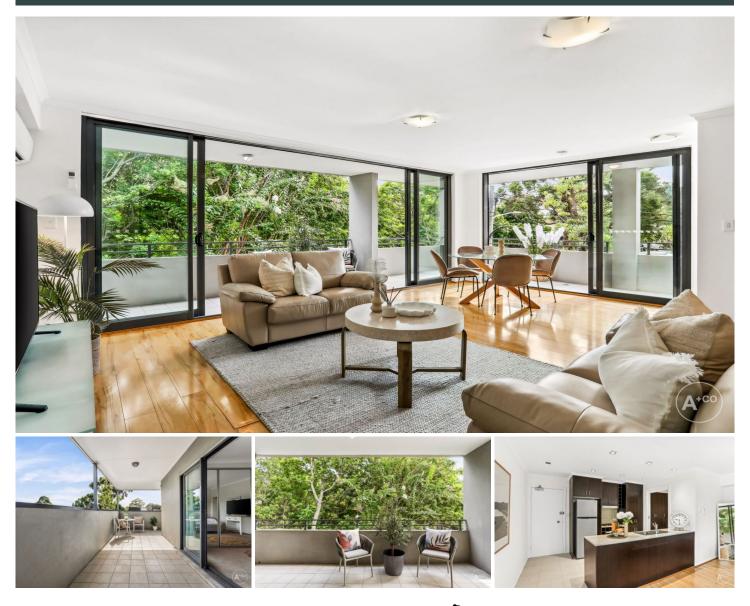

## 21/15-19 Daphne Street Botany NSW

Escape the hustle and bustle of urban life and step into your own private sanctuary. This oversized split level apartment offers a perfect blend of spaciousness, comfort and tranquillity. Enjoy the lush greenery and private views right outside your window, creating a soothing atmosphere. Positioned footsteps away from Booralee Park, Botany Pools, cafes, shops and express city buses. The property is an ideal home for a growing family or investors.

+ Open plan living and dining, capturing a private north-east aspect, air-conditioning in living area and bedrooms

+ Expansive wrap around balcony, drenched in sunlight and privacy

+ Master bedroom with built-in robes, ensuite and direct access to a leafy private, wrap around balcony