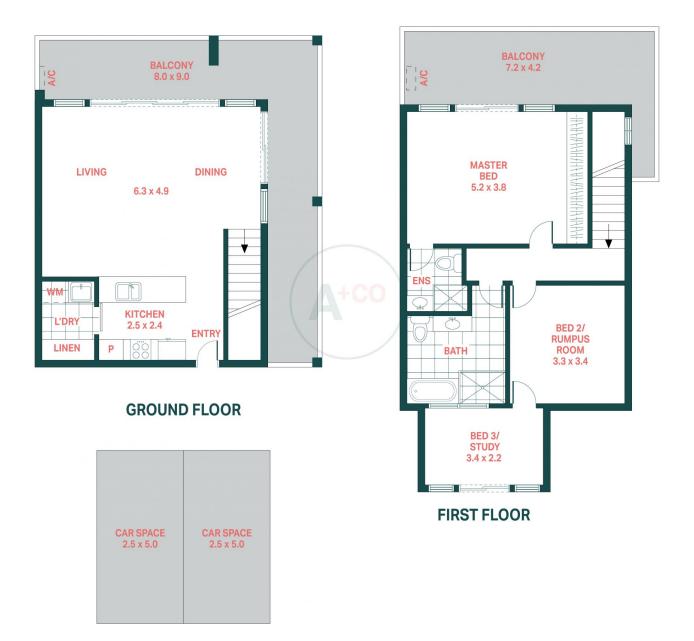

## 21/15-19 Daphne Street, Botany

Scale in metres.

Indicative only. All information contained herein is obtained from sources we believe to be accurate. We cannot guarantee it's accuracy. Interested persons should make and on their own enquires.