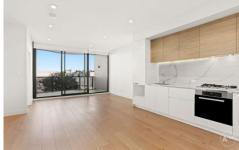

## Agents\*co

A607/42 Page Street Pagewood NSW

The Lifestyle;

\*PHOTOS ARE OF A SIMILAR UNIT IN THE COMPLEX THAT WE MANAGE\*

Positioned in the popular 'Silkwood' by Silkari building and conveniently located, this apartment is well-proportioned and light filled throughout. Including high quality fixtures and finishes with a flowing, open plan layout.

## Property Features Include;

- + Open plan living area with high quality finishes
- + Timber floors and ample natural light throughout
- + State of the art kitchen with Miele gas cooktop, oven and dishwasher
- + Oversized bathroom with dual access
- + Generous sized internal laundry, ducted aircon
- + Security building with intercom, lift access