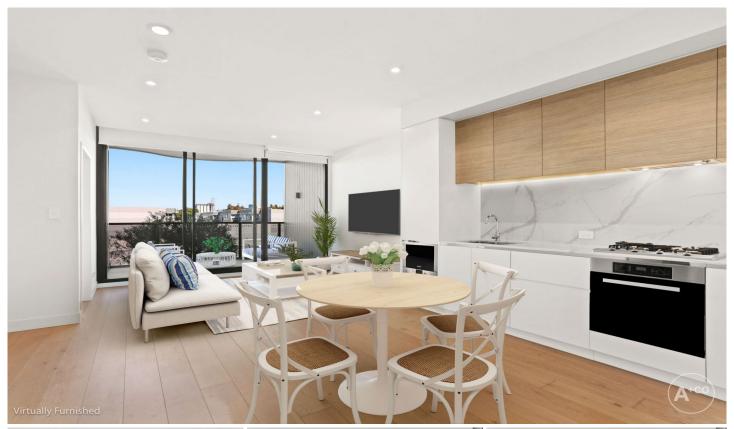

## Agents\*co

A607/42 Page Street Pagewood NSW

The Lifestyle;

\*PHOTOS ARE OF A SIMILAR UNIT IN THE COMPLEX THAT WE MANAGE\*

Positioned in the popular 'Silkwood' by Silkari building and conveniently located, this apartment is well-proportioned and light filled throughout. Including high quality fixtures and finishes with a flowing, open plan layout.

## Property Features Include;

- + Open plan living area with high quality finishes
- + Timber floors and ample natural light throughout
- + State of the art kitchen with Miele gas cooktop, oven and dishwasher
- + Oversized bathroom with dual access
- + Generous sized internal laundry, ducted aircon
- + Security building with intercom, lift access