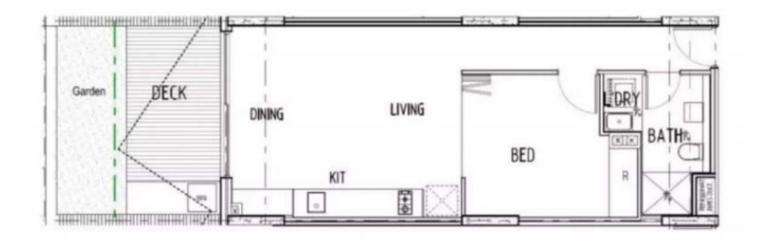

## The Lifestyle:

This luxury apartment residence was designed with ultra-large living space in mind, featuring all modern appointments and conveniences at your doorstep.

Enjoy the convenience of living directly next to a wide range of specialty shops, Westfield Eastgardens and services including fine cafes/eateries, delis, childcare, Fitness First and express city transport. Within a few minutes' drive, you have access to some of Sydney's best Beaches, University of NSW, Golf Courses.

## Property Features Include:

- High quality finishes
- Open plan kitchen with Caesar stone bench top
- Built in wardrobes and plenty of storage

1 🗀 1 🔓 1 🗬

View: https://www.agentsandco.com.au/lease/nsw/east ern-suburbs/maroubra/residential/apartment/7955 891