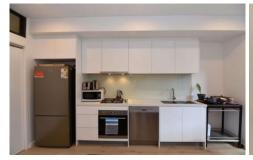

## Property Features Include:

- High quality finishes
- Open plan kitchen with Caesar stone bench top
- Built in wardrobes and plenty of storage

1 🗀 1 🔓 1 🗬

View: https://www.agentsandco.com.au/lease/nsw/east ern-suburbs/maroubra/residential/apartment/7955 891