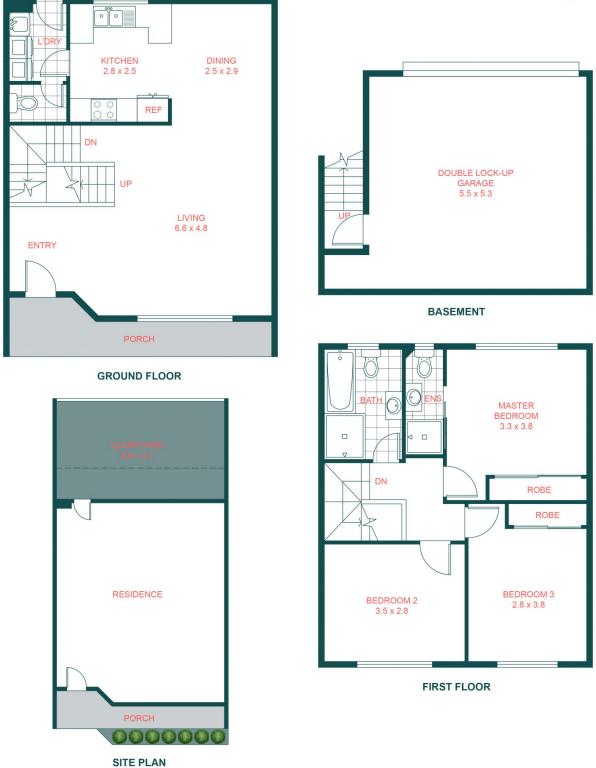

## 4/39 Robey Street, Maroubra

Scale in metres.

Indicative only. All information contained herein is obtained from sources we believe to be accurate. We cannot guarantee it;s accuracy. Interested persons should make and on their own enquires.