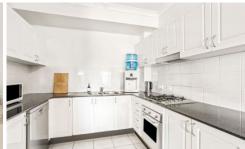

## Property Features Include:

- Smart granite gas kitchen with stainless steel Smeg app and Miele Dishwasher.
- Full bathroom with separate bathtub and shower recess
- Generous bedrooms with IXL exhaust, master with built-ins and ensuite
- Security lock-up garage plus storage area, video int