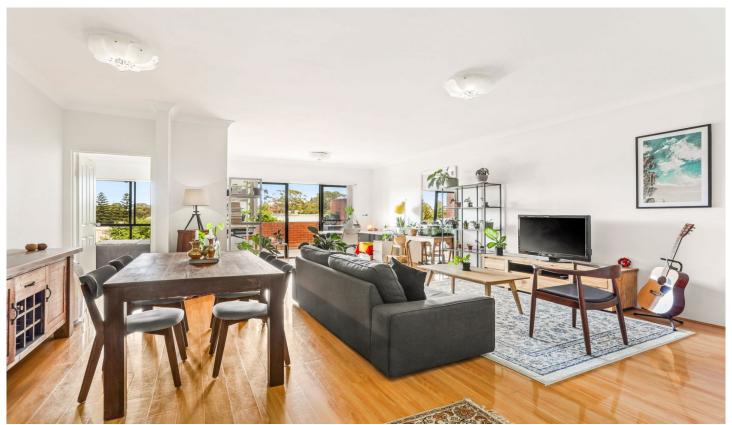

## The Lifestyle:

Offering a generous 108sqm of interior floor space, this top floor apartment is quietly located at the rear of a well-maintained complex with a picturesque garden forecourt at its centre. Featuring exceptionally large open plan living areas that flow to a private entertaining terrace, it also has a generous master bedroom with ensuite. Stroll to Maroubra Junction, Maroubra Beach, buses at door.

## Property Features Include:

- Smart granite gas kitchen with stainless steel Smeg app and Miele Dishwasher.
- Full bathroom with separate bathtub and shower recess
- Generous bedrooms with IXL exhaust, master with built-ins and ensuite
- Security lock-up garage plus storage area, video int