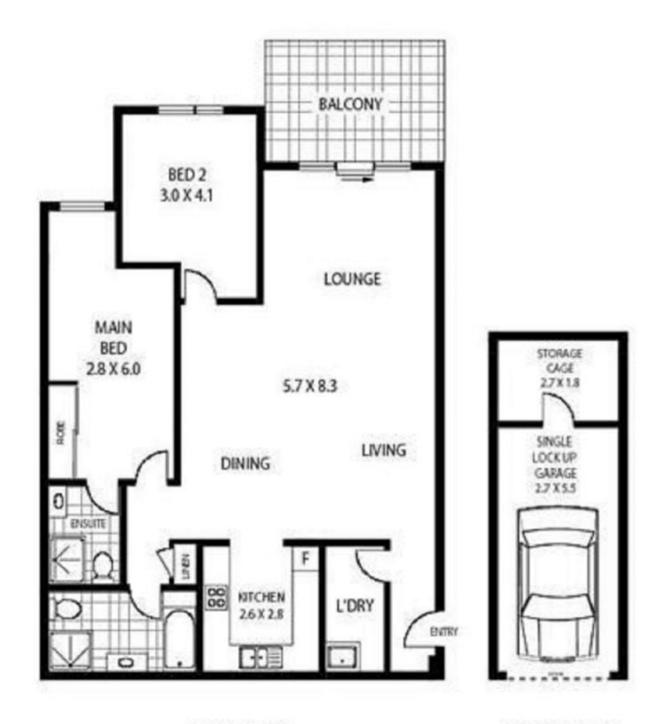

## The Lifestyle:

Offering a generous 108sqm of interior floor space, this top floor apartment is quietly located at the rear of a well-maintained complex with a picturesque garden forecourt at its centre. Featuring exceptionally large open plan living areas that flow to a private entertaining terrace, it also has a generous master bedroom with ensuite. Stroll to Maroubra Junction, Maroubra Beach, buses at door.

## Property Features Include:

- Smart granite gas kitchen with stainless steel Smeg app and Miele Dishwasher.
- Full bathroom with separate bathtub and shower recess
- Generous bedrooms with IXL exhaust, master with built-ins and ensuite
- Security lock-up garage plus storage area, video int

2 🕒 2 🔓 1 🗬

View: https://www.agentsandco.com.au/lease/nsw/east ern-suburbs/maroubra/residential/apartment/7960 126

Anthony Schembri 02 9314 2100

Eleni Roumanous 02 9314 2100

THIRD FLOOR GROUND FLOOR

39/1094 ANZAC PARADE

MAROUBRA

"Displainment ming - mand the gap from plans 8 stell plans are mainted as is puscle only, and should always they should always they should be asserted an interval of an interval of the plans of the pl