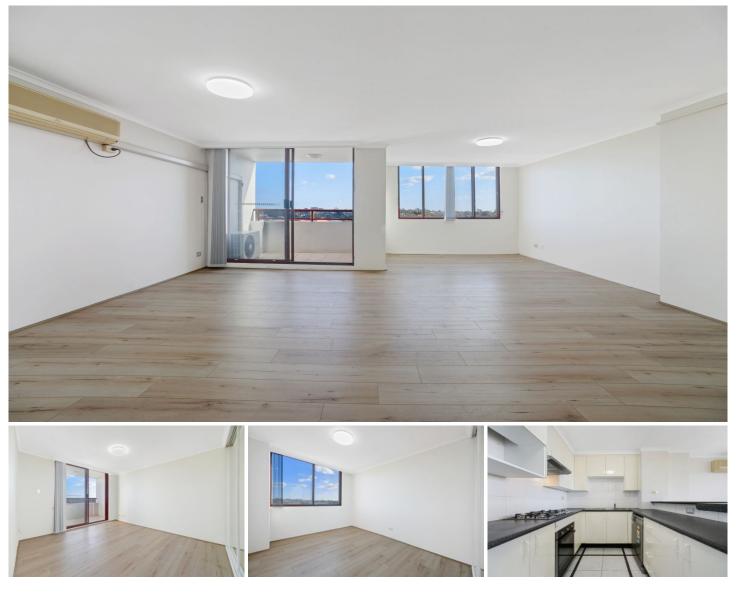

## 73/152 Bulwara Road Pyrmont NSW

The Lifestyle:

Presenting an impressive layout, this contemporary apartment is situated in a beautiful lifestyle setting moments to Darling Harbour and the CBD. Its stylish interiors and resort facilities provide executive living in a walk-to-everywhere location. Its light soaked layout is dedicated to relaxed in/outdoor living and superb alfresco entertaining.

Property Features Include:

- Quality floorboards throughout
- Modern open design with spacious lounge and dining areas.
- Beautifully maintained kitchen features quality appliances

- Entertainment balcony with stunning views to Blackwattle Bay & Anzac Bridge