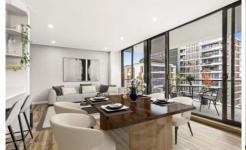

## Property Features Include;

- Glass framed living area connects with a sunny terrace
- Gas kitchen features a stone bar and quality appliances
- Bedrooms positioned separately for peace and privacy

2 🗀 2 🔓 2 😭