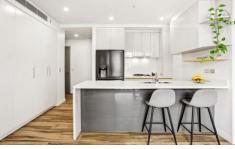

## Property Features Include;

- Glass framed living area connects with a sunny terrace
- Gas kitchen features a stone bar and quality appliances
- Bedrooms positioned separately for peace and privacy

2 🗀 2 🔓 2 😭