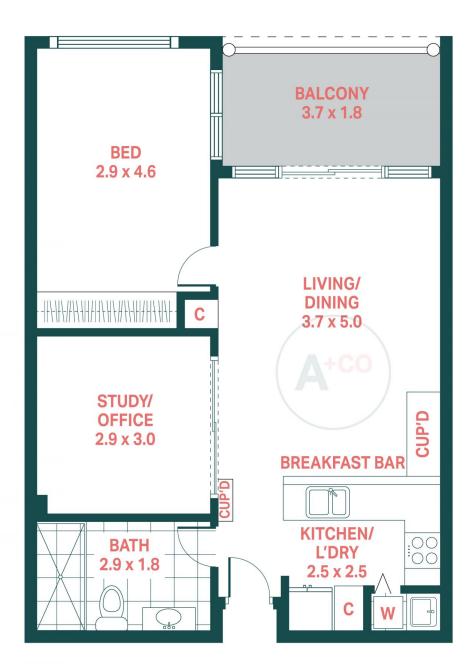

## 811/747 Anzac Parade Maroubra NSW

Nestled on the 8th floor of Maroubra Junction's prestigious AXIS building within Pacific Square, this contemporary apartment epitomizes modern living with its luxurious finishes and expansive design. Boasting a functional lounge and dining area, complemented by an additional study room that doubles as a second bedroom, this residence offers versatility and comfort. Step out onto the large balcony to enjoy panoramic district views, perfect for entertaining guests. Conveniently located, residents can enjoy easy access to Maroubra Junction shops, public transport options, and the esteemed University of New South Wales (UNSW). Experience the epitome of contemporary urban living at your doorstep.

+ Spacious bedroom with built-in wardrobes and balcony

1 🚐 1 🖺 1 🗬

View: https://www.agentsandco.com.au/sale/nsw/easter n-suburbs/maroubra/residential/apartment/79703 45

Nick Papas 02 9314 2100

Natalie Vega 02 9314 2100