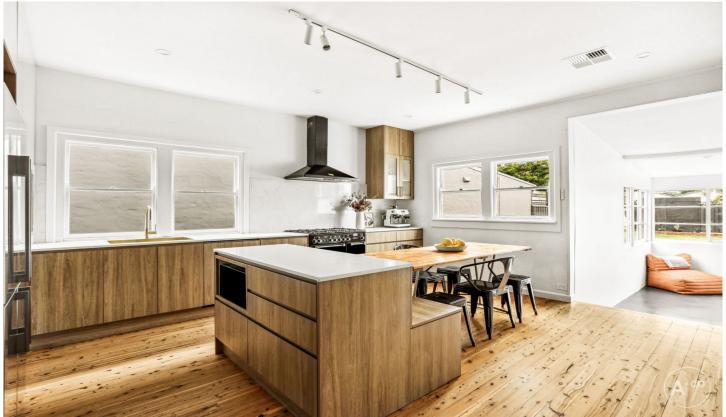

### Property Features Include;

- + A breakfast-bar kitchen seamlessly unfolds into the dining area
- + Kitchen boasts state of the art Falcon 5 burner free

3 📭 1 🖳

**View:** https://www.agentsandco.com.au/lease/nsw/east ern-suburbs/rosebery/residential/house/7976005