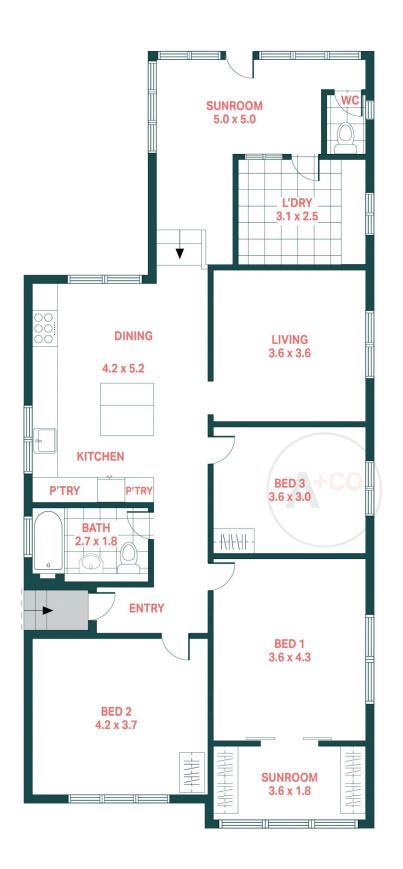

ium street, this recently renovated home exudes timeless charm while presenting a comfortable and spacious haven for families. It boasts a coveted east-to-rear orientation, enveloping the property with abundant natural light. The interiors are thoughtfully designed, while maintaining low-maintenance finishes throughout. Perfectly positioned moments to popular eateries, "The Cannery", local coffee shops & a choice of great schools all within walking distance.

### Property Features Include;

- + A breakfast-bar kitchen seamlessly unfolds into the dining area
- + Kitchen boasts state of the art Falcon 5 burner free

3 📭 1 🖳

**View:** https://www.agentsandco.com.au/lease/nsw/east ern-suburbs/rosebery/residential/house/7976005



Anthony Schembri 02 9314 2100



Eleni Roumanous 02 9314 2100





**SITE PLAN** 

# 37 Harris Street, Rosebery

Agents\*co