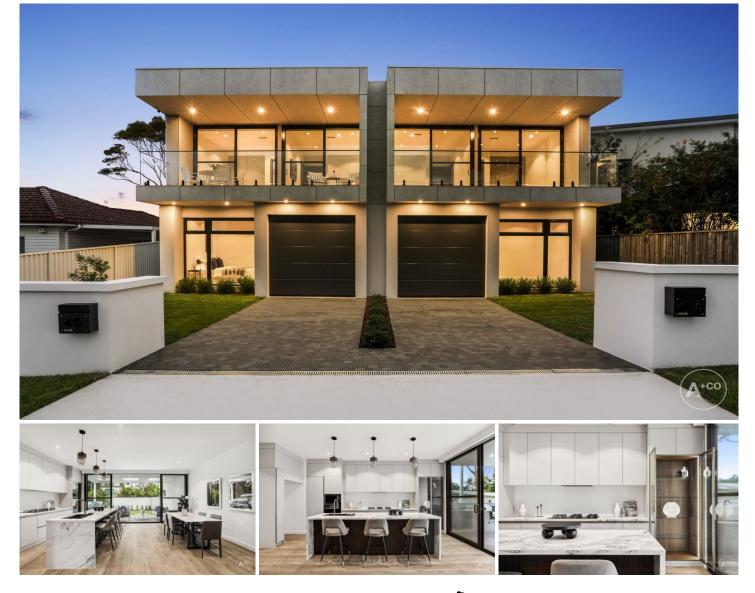

## 45 Pozieres Avenue Matraville NSW

This newly completed luxury duplex is built to exacting standards, embracing beautiful natural light and stylish contemporary detail in a prime family-friendly location.

Unfolding over two levels, the residence presents streamlined contemporary interiors adorned with stone surfaces, floor-to-ceiling glass doors and earthy oak flooring. The living areas are uplifted by an open plan design that flows effortless onto the superb alfresco entertaining space.