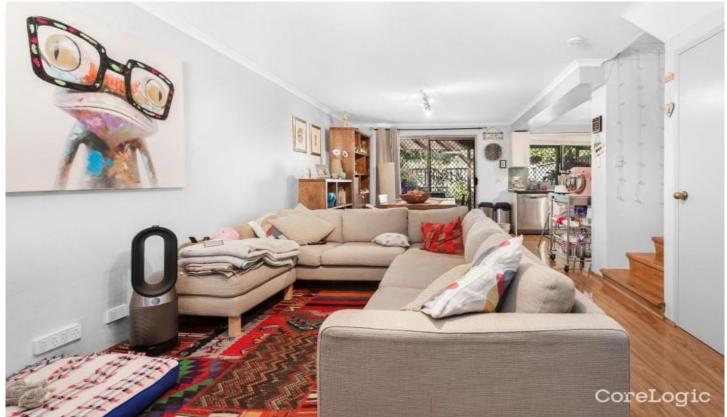

## Property Features Include;

- + Updated kitchen with fiver burner, gas cooktop and dishwasher
- + Open plan living and dining room which flows out to courtyard
- + Master bedroom with ensuite and balcony access
- + Three good sized bedrooms, all with built-in wardrobes and floorboards
- + Multipurpose room/study downstairs
- + Modern bathroom with bath tub, separate toilet