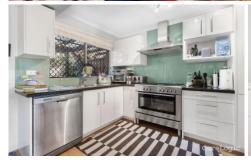

## Property Features Include;

- + Updated kitchen with fiver burner, gas cooktop and dishwasher
- + Open plan living and dining room which flows out to courtyard
- + Master bedroom with ensuite and balcony access
- + Three good sized bedrooms, all with built-in wardrobes and floorboards
- + Multipurpose room/study downstairs
- + Modern bathroom with bath tub, separate toilet