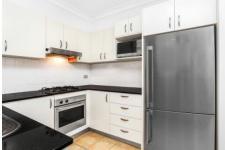

## Features:

- Good size open plan living flowing onto large balcony
- Gas kitchen features quality appliances, stone benches
- Two bedrooms, built in wardrobes, ensuite in main bed
- Large main bathroom contains bath, laundry facilities
- Secure building with lift access, gym, air conditioning
- Double brick construction, basement lock up garage