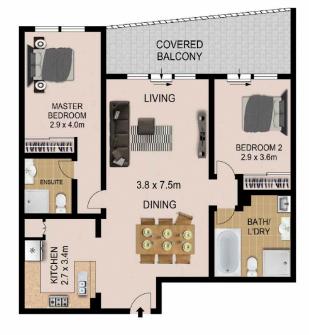

## 409/104-112 Maroubra Road Maroubra NSW

From its elevated fourth floor setting in the Panorama building, this two bedroom apartment offers a spacious and well considered layout, with an easy flow to an entertainers balcony enjoying city views. Located in an ideal setting, the apartment is only a moments walk to Pacific Square shops, direct public transport to Sydney CBD and a short distance to the iconic Maroubra Beach.

## Features:

- Good size open plan living flowing onto large balcony
- Gas kitchen features quality appliances, stone benches
- Two bedrooms, built in wardrobes, ensuite in main bed
- Large main bathroom contains bath, laundry facilities
- Secure building with lift access, gym, air conditioning
- Double brick construction, basement lock up garage

2 🔄 2 📛 1 🗬

Price: For Sale

**View**: https://www.agentsandco.com.au/sale/nsw/easte rn-suburbs/maroubra/residential/apartment/7983

694

Clay Chigwidden 02 9314 2100

**BASEMENT** 

**LEVEL FOUR** 

0 1 2 3 4 SCALE (METRES)