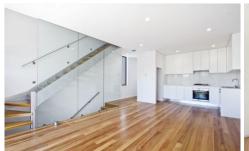

## Property Features Include;

- \* Work from home office/study area suitable for working from home and running a small business
- \* Spacious layout, spread out over 3 levels
- \* Main bedroom located on top floor with huge sky light
- \* Caesar stone kitchen, quality appliances incl. dishwasher
- \* Bedrooms, with built-in wardrobes, balcony
- \* Contemporary, fully tiled bathroom, combined shower/bath