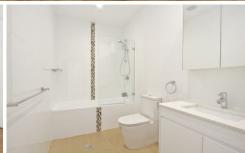

## Property Features Include;

- \* Work from home office/study area suitable for working from home and running a small business
- \* Spacious layout, spread out over 3 levels
- \* Main bedroom located on top floor with huge sky light
- \* Caesar stone kitchen, quality appliances incl. dishwasher
- \* Bedrooms, with built-in wardrobes, balcony
- \* Contemporary, fully tiled bathroom, combined shower/bath