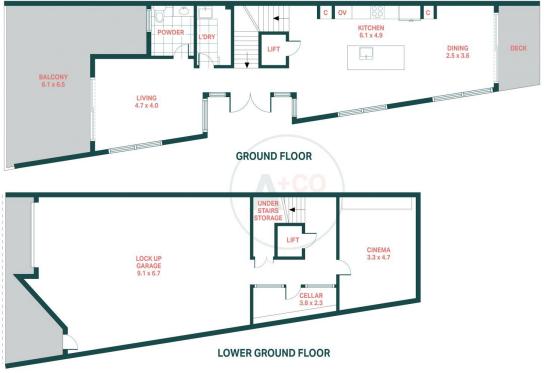

## 23A Lasseter Avenue Chifley NSW

Behold breathtaking vistas of the bay from this exquisite new duplex, spanning three levels of luminous space. Designed for both relaxation and recreation, it features numerous areas for families to unwind and entertain. With its impeccable craftsmanship, modern design elements, and cutting-edge construction, this residence offers an unparalleled retreat for discerning homeowners.

Crafted for modern living, this residence welcomes abundant natural light, refreshing breezes, and seamless indoor-outdoor flow. Its expansive layout includes a central elevator connecting directly to the generous triple garage. Nestled in a sought-after residential enclave, this home is conveniently located near Chifley Sports Reserve, parks, and Chifley Public School, with the pristine sands of Malabar and Little Bay beaches just moments away.