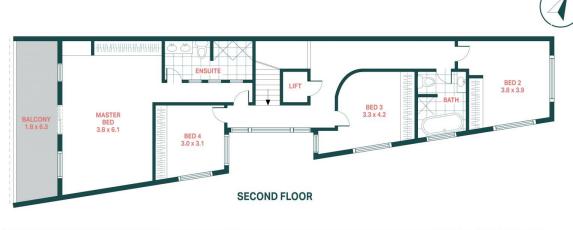

## 23A Lasseter Avenue Chifley NSW

Behold breathtaking vistas of the bay from this exquisite new duplex, spanning three levels of luminous space. Designed for both relaxation and recreation, it features numerous areas for families to unwind and entertain. With its impeccable craftsmanship, modern design elements, and cutting-edge construction, this residence offers an unparalleled retreat for discerning homeowners.

Crafted for modern living, this residence welcomes abundant natural light, refreshing breezes, and seamless indoor-outdoor flow. Its expansive layout includes a central elevator connecting directly to the generous triple garage. Nestled in a sought-after residential enclave, this home is conveniently located near Chifley Sports Reserve, parks, and Chifley Public School, with the pristine sands of Malabar and Little Bay beaches just moments away.